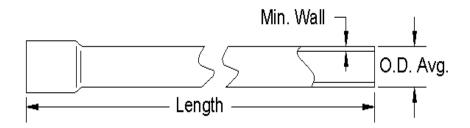

Note: This TELE-DUCT comes with an extra deep integral bell socket and is suitable for either direct burial or concrete encasement.

Meets the requirements of CAO 8546.

Type-C

| Pipe Size | Avg OD | Min Wall | Socket Depth | Length     |
|-----------|--------|----------|--------------|------------|
| 4"        | 4.350  | 0.125    | 3.750        | 20' 3.750" |